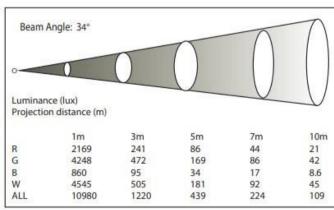

RGBWW

Linear Zoom 4° to 60°

#### **Electrical Specifications**

| Voltage          | 100 – 240VAC 50/60Hz |
|------------------|----------------------|
| Max Power        | 310W                 |
|                  |                      |
| Power Connection | PowerCon In/Out      |

#### **Work Environment**

IP Rating IP20

#### **Control System**

| Dimmer      | 0 to 100% 16-bit   |
|-------------|--------------------|
| Pan/Tilt    | 540°/270° 16 bit   |
| Cooling     | Variable Speed Fan |
| Control     | DMX512, RDM        |
| Personality | Basic/Standard     |

#### **Appearance**

| Size   | 249 x 183 x 345mm     |
|--------|-----------------------|
| Weight | 6.6kg                 |
| Casing | Plastic and Aluminium |
| Colour | Black                 |

#### **Photometrics**