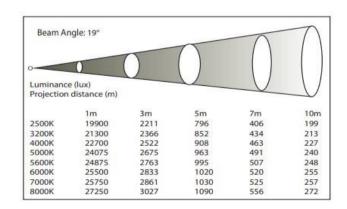

BWW

Linear Zoom 4° to 60°

#### **Electrical Specifications**

| Voltage          | 100 – 240VAC 50/60Hz |
|------------------|----------------------|
| Max Power        | 310W                 |
|                  |                      |
| Power Connection | PowerCon In/Out      |

#### **Work Environment**

IP Rating IP20

#### **Control System**

| Dimmer      | 0 to 100% 16-bit   |
|-------------|--------------------|
| Pan/Tilt    | 540°/270° 16 bit   |
| Cooling     | Variable Speed Fan |
| Control     | DMX512, RDM        |
| Personality | Basic/Standard     |

#### **Appearance**

| Size   | 249 x 183 x 345mm     |
|--------|-----------------------|
| Weight | 6.6kg                 |
| Casing | Plastic and Aluminium |
| Colour | Black                 |

#### **Photometrics**