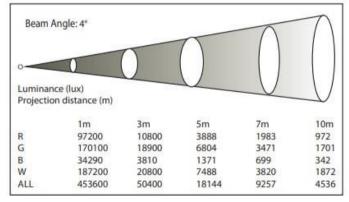

W RGBWW

Linear Zoom 4° to 60°

#### **Electrical Specifications**

| Voltage          | 100 – 240VAC 50/60Hz |
|------------------|----------------------|
| Max Power        | 310W                 |
|                  |                      |
| Power Connection | PowerCon In/Out      |

#### **Work Environment**

IP Rating IP20

#### **Control System**

| Dimmer      | 0 to 100% 16-bit   |
|-------------|--------------------|
| Pan/Tilt    | 540°/270° 16 bit   |
| Cooling     | Variable Speed Fan |
| Control     | DMX512, RDM        |
| Personality | Basic/Standard     |

#### **Appearance**

| Size   | 249 x 183 x 345mm     |
|--------|-----------------------|
| Weight | 6.6kg                 |
| Casing | Plastic and Aluminium |
| Colour | Black                 |

#### **Photometrics**